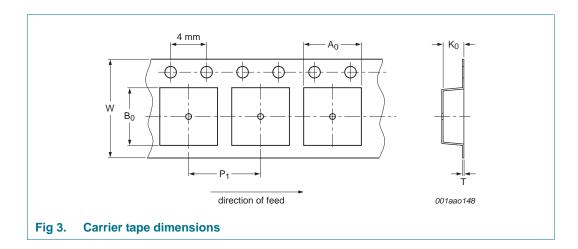

## 3. Carrier tape dimensions

Table 2. Carrier tape dimensions

In accordance with IEC 60286-3.

| A <sub>0</sub> (mm) | B <sub>0</sub> (mm) | K <sub>0</sub> (mm) | T (mm)       | P <sub>1</sub> (mm) | W (mm)       |
|---------------------|---------------------|---------------------|--------------|---------------------|--------------|
| $6.4 \pm 0.1$       | $5.4 \pm 0.1$       | $2.05\pm0.1$        | $0.3\pm0.05$ | $8.0 \pm 0.1$       | $12.0\pm0.3$ |