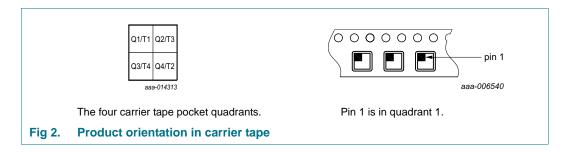

Orderable part number ending ,515 or Z Ordering code (12NC) ending 515

Rev. 1 — 17 April 2015

**Packing information** 

## 1. Packing method





SO8; Reel dry pack; SMD, 7" Q1/T1 Standard product orientation Orderable part number ending ,515 or Z Ordering code (12NC) ending 515

Table 1. Dimensions and quantities

| Reel dimensions | SPQ/PQ    |   | Outer box dimensions   |
|-----------------|-----------|---|------------------------|
| d × w (mm) [1]  | (pcs) [2] |   | I × w × h (mm)         |
| 180 × 12        | 500       | 1 | $209\times206\times37$ |

- [1] d = reel diameter; w = tape width.
- [2] Packing quantity dependent on specific product type.

  View ordering and availability details at NXP order portal, or contact your local NXP representative.

#### 2. Product orientation



## 3. Carrier tape dimensions



Table 2. Carrier tape dimensions

In accordance with IEC 60286-3.

| A <sub>0</sub> (mm) | B <sub>0</sub> (mm) | K <sub>0</sub> (mm) | T (mm)       | P <sub>1</sub> (mm) | W (mm)       |
|---------------------|---------------------|---------------------|--------------|---------------------|--------------|
| $6.4 \pm 0.1$       | $5.4 \pm 0.1$       | $2.05\pm0.1$        | $0.3\pm0.05$ | $8.0 \pm 0.1$       | $12.0\pm0.3$ |

SO8; Reel dry pack; SMD, 7" Q1/T1 Standard product orientation Orderable part number ending ,515 or Z Ordering code (12NC) ending 515

### 4. Reel dimensions



Table 3. Reel dimensions In accordance with IEC 60286-3.

| A [nom] | W2 [max] |     | C [min] | D [min] |
|---------|----------|-----|---------|---------|
| (mm)    | (mm)