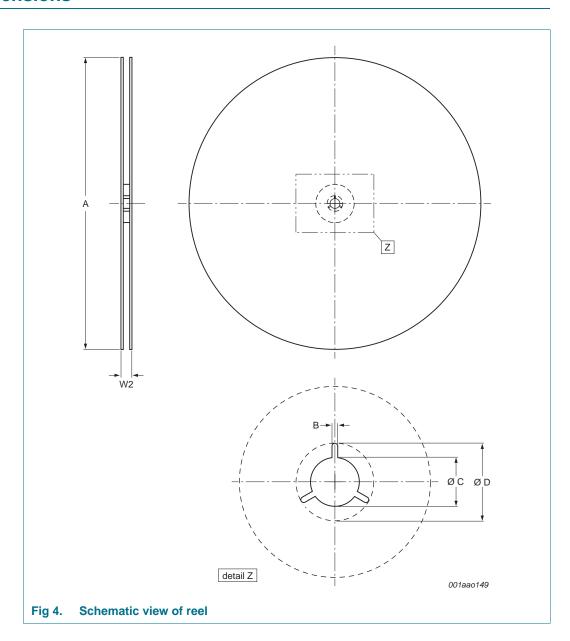

### 4. Reel dimensions

Table 3. Reel dimensions In accordance with IEC 60286-3.

| A [nom] | W2 [max] |     | C [min] | D [min] |
|---------|----------|-----|---------|---------|
| (mm)    | (mm)     |     | (mm)    | (mm)    |
| 180     | 18.4     | 1.5 | 12.8    | 20.2    |