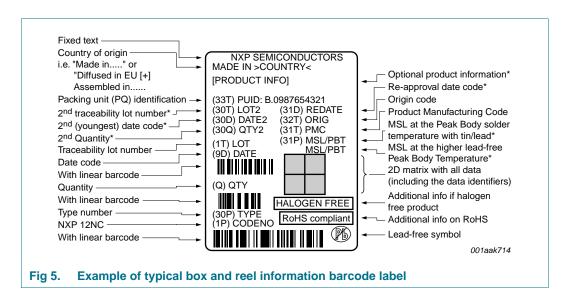

#### 5. Barcode label

Table 4. Barcode label dimensions

|          | Reel barcode label<br>I × w (mm) |
|----------|----------------------------------|
| 100 × 75 | 100 × 75                         |

SO8; Reel dry pack; SMD, 7" Q1/T1 Standard product orientation Orderable part number ending ,515 or Z Ordering code (12NC) ending 515